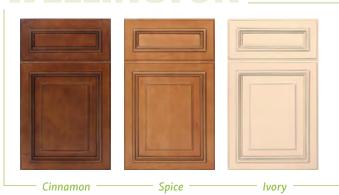

# ELITE

Merlot — Cinnamon

THE SHAKER'S CLEAN
SILHOUETTES HIGHLIGHT THE
WOOD'S NATURAL BEAUTY.
EACH FINISH LENDS A UNIQUE
ASPECT TO THIS CABINET'S
SIMPLE MODERNITY.