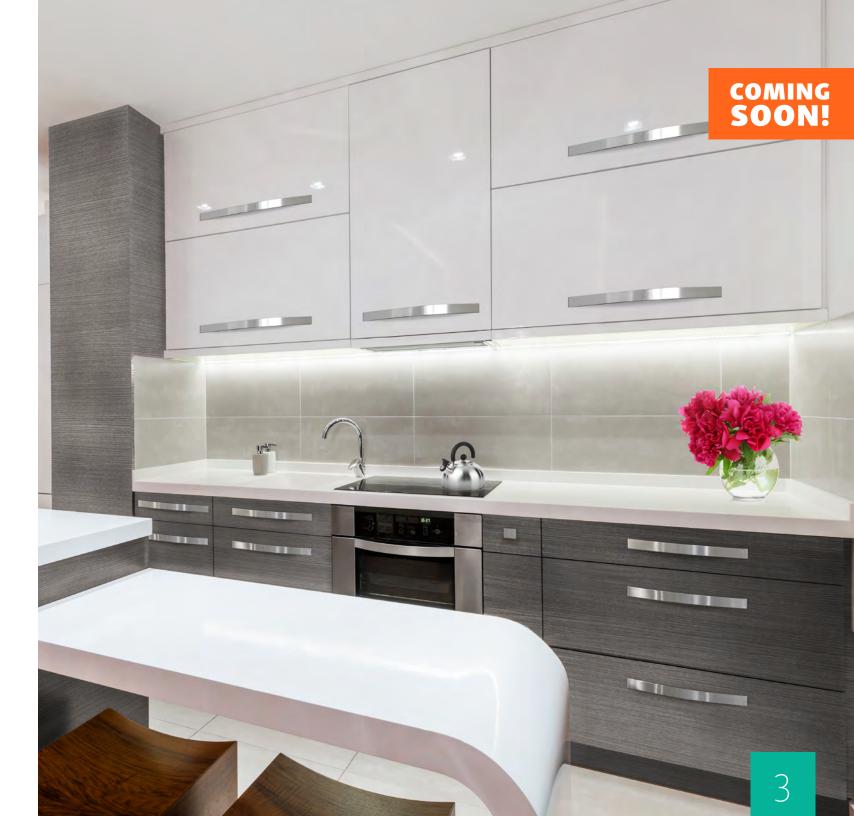

THE ILLUME LINE
IS OUR NEWEST COLLECTION
FEATURING SIMULATED
WOOD CABINETS IN A
CLEAN AND MODERN STYLE.
THIS DESIGN IS A REFLECTION OF
BEAUTY IN THE FORM
OF SIMPLICITY AND
WILL BRIGHTEN ANY KITCHEN.