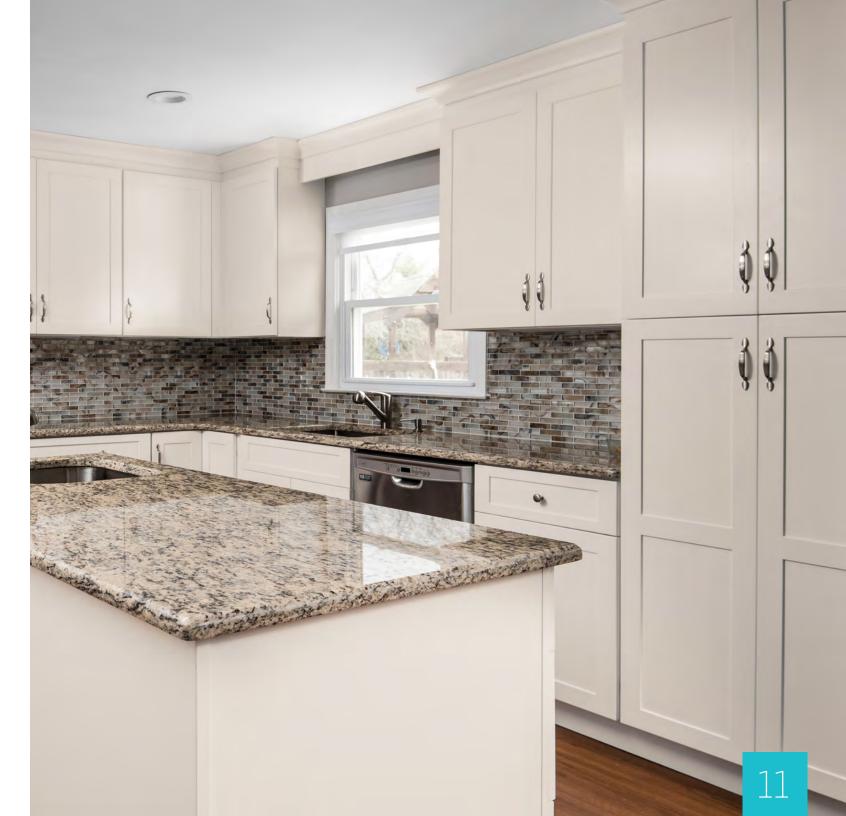

# ELITE

Merlot — Cinnamon

THE SHAKER'S CLEAN
SILHOUETTES HIGHLIGHT THE
WOOD'S NATURAL BEAUTY.
EACH FINISH LENDS A UNIQUE
ASPECT TO THIS CABINET'S
SIMPLE MODERNITY.