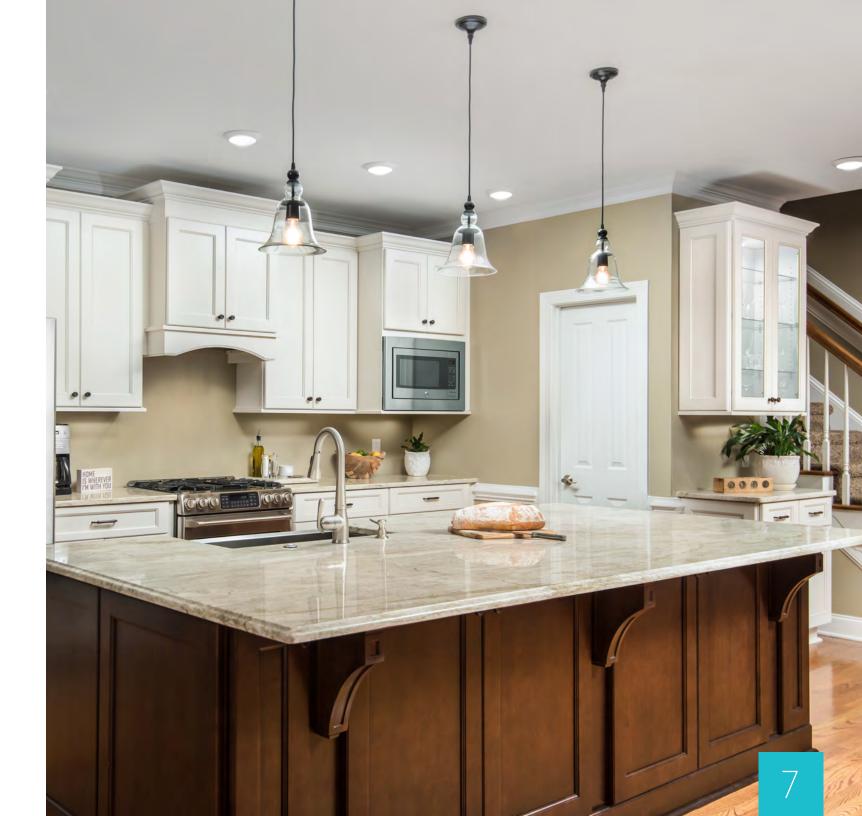

# NEXUS

THIS TRANSITIONAL

DOOR STYLE LENDS A POLISHED

LOOK TO ANY KITCHEN.

THE GALAXY EXUDES A SIMPLE

ELEGANCE AND MODERN FEEL.