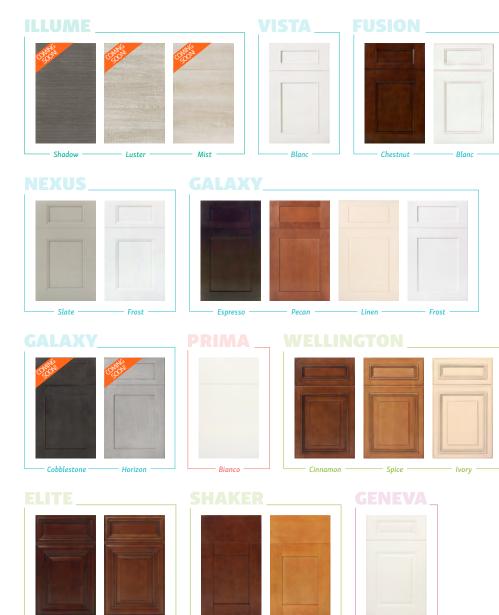

THE ILLUME LINE
IS OUR NEWEST COLLECTION
FEATURING SIMULATED
WOOD CABINETS IN A
CLEAN AND MODERN STYLE.
THIS DESIGN IS A REFLECTION OF
BEAUTY IN THE FORM
OF SIMPLICITY AND
WILL BRIGHTEN ANY KITCHEN.

# **ILLUME**

WITH ITS INTRICATE

DETAILING AND APPLIED

MOLDINGS, THE VISTA

IS A CHIC AND TRANSITIONAL

CABINET THAT ADDS WARMTH

AND SOPHISTICATION TO

ANY KITCHEN.

# **VISTA**

THE TRANSITIONAL
FUSION COLLECTION WAS
CREATED TO INSPIRE.
ITS WIDE RAIL MOLDING,
DISTINCTIVE DETAILING AND
CLASSIC PROFILING MAKE THIS
CABINETRY HARD TO OVERLOOK.

# **FUSION**

Chestnut — Blanc

THE UPSCALE NEXUS

COLLECTION SHOWCASES

RECESSED PANELING

AND CRISP LINES.

THIS PAINTED DOOR STYLE

GIVES OFF A CLEAN AND

CLASSIC VIBE, STRIKING THE

PERFECT BALANCE BETWEEN

TRADITION AND TREND.

# NEXUS

THIS TRANSITIONAL

DOOR STYLE LENDS A POLISHED

LOOK TO ANY KITCHEN.

THE GALAXY EXUDES A SIMPLE

ELEGANCE AND MODERN FEEL.

### GALAXY

FEATURING RAISED PANELS

AND APPLIED MOLDINGS,

THESE CABINETS CREATE AN

ELEGANT YET INTIMATE FEEL.

RECESSED PANEL DRAWER

FRONTS AND A SMOOTH

GLAZED FINISH EVOKE A

TIMELESS APPEAL.

# WELLINGTON

BOLD AND STRIKING,
THE TRADITIONAL ELITE
FEATURES BEAUTIFUL
MITERED RAISED PANEL DOORS
AND MATCHING RECESSED
PANEL DRAWER FRONTS.
THE RICHLY HUED WOOD
BRINGS OUT THE CHARACTER
IN THIS INVITING CABINET.

# ELITE

Merlot — Cinnamon

THE SHAKER'S CLEAN
SILHOUETTES HIGHLIGHT THE
WOOD'S NATURAL BEAUTY.
EACH FINISH LENDS A UNIQUE
ASPECT TO THIS CABINET'S
SIMPLE MODERNITY.

# SHAKER

THE COST-EFFECTIVE

HALLMARK LINE BLENDS TOP

QUALITY WITH HIGH STYLE.

ATTENTION TO DETAIL AND

FINE CRAFTSMANSHIP SET

THIS CABINET APART.

# HALLMARK

WITH THE LANDMARK CABINET,

AMBIANCE IS EVERYTHING.

SHOWCASING TRADITIONAL

OVERLAY DOORS AND RAISED

PANELS THAT ALLOW THE

WOOD'S INHERENT CHARM TO

SHINE THROUGH, THIS LINE CAN

BE USED FOR BOTH HOMES

AND MULTI-UNIT PROJECTS.

### LANDMARK

ACHIEVE A SLEEK,
STATE-OF-THE-ART LOOK WITH
THIS EUROPEAN STYLE LINE.
THE PRIMA FEATURES
A BEAUTIFUL FRAMELESS
DOOR DESIGN IN A
SNOWY WHITE COLOR.

# PRIMA Bianco

NEAT AND CLEAN URBAN
PROFILING DRAW THE EYE
TO THIS ATTRACTIVE YET
AFFORDABLE CABINET.
THERMOFOIL DOORS AND
FRAMELESS CONSTRUCTION
MAKE THE GENEVA
A PRACTICAL OPTION.

# GENEVA

SIX UNIQUE LINES. TWELVE DIFFERENT PROFILES. TWENTY-NINE DOOR STYLES. HUNDREDS OF POSSIBILITIES.

99 CAVEN POINT ROAD • JERSEY CITY, NJ 07305 WWW.FABUWOOD.COM • 201.432.6555