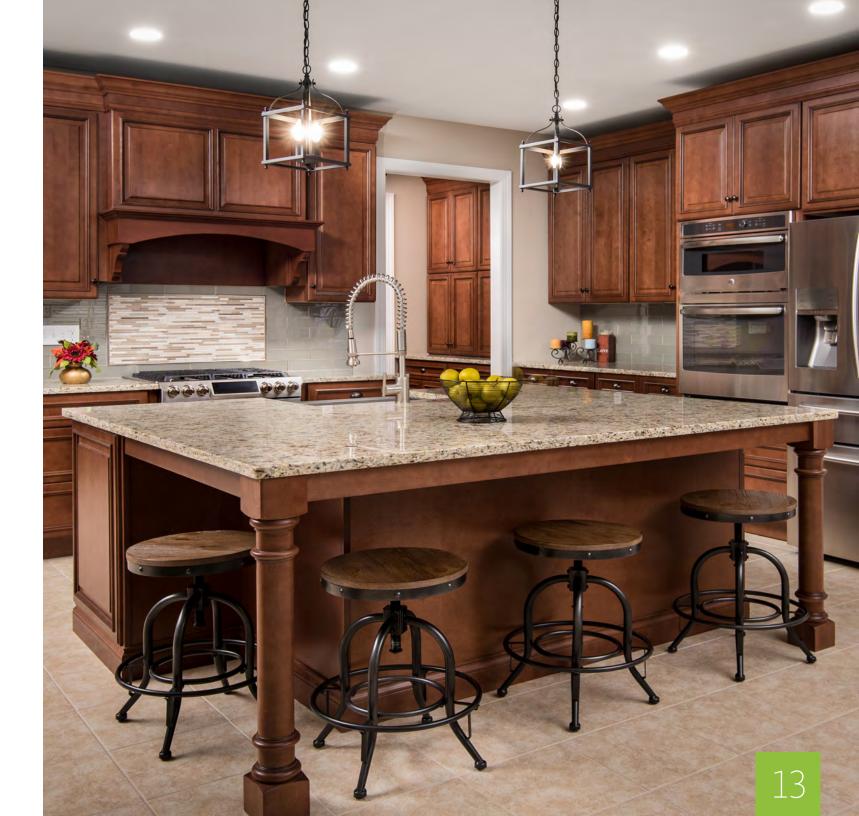

# HALLMARK

WITH THE LANDMARK CABINET,

AMBIANCE IS EVERYTHING.

SHOWCASING TRADITIONAL

OVERLAY DOORS AND RAISED

PANELS THAT ALLOW THE

WOOD'S INHERENT CHARM TO

SHINE THROUGH, THIS LINE CAN

BE USED FOR BOTH HOMES

AND MULTI-UNIT PROJECTS.