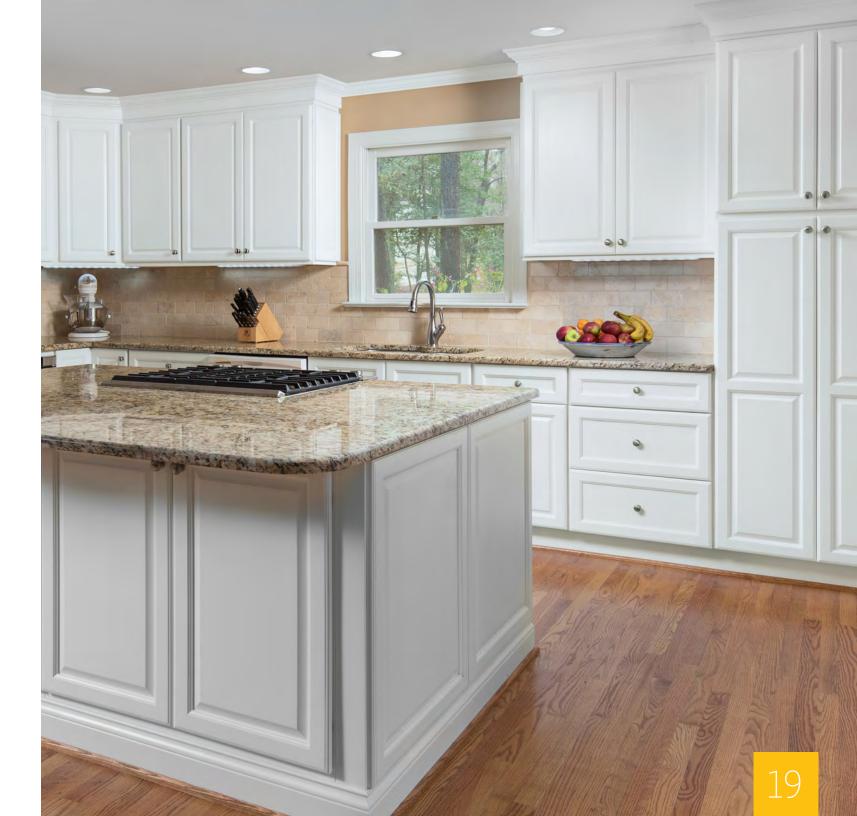

# HALLMARK

WITH THE LANDMARK CABINET,

AMBIANCE IS EVERYTHING.

SHOWCASING TRADITIONAL

OVERLAY DOORS AND RAISED

PANELS THAT ALLOW THE

WOOD'S INHERENT CHARM TO

SHINE THROUGH, THIS LINE CAN

BE USED FOR BOTH HOMES

AND MULTI-UNIT PROJECTS.