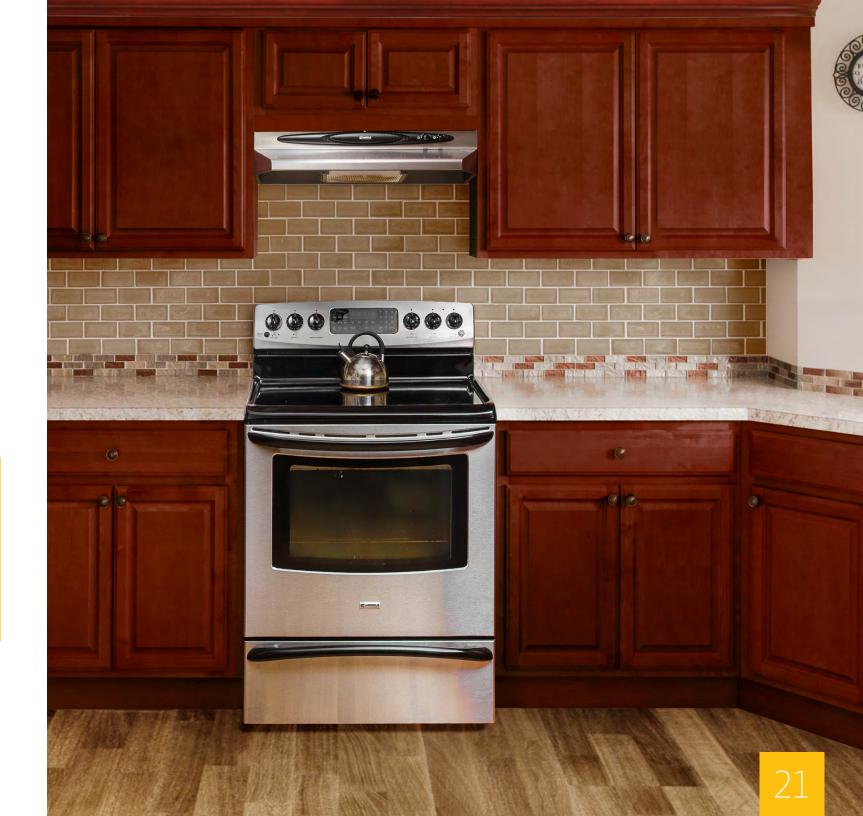

# PRIMA Bianco

NEAT AND CLEAN URBAN
PROFILING DRAW THE EYE
TO THIS ATTRACTIVE YET
AFFORDABLE CABINET.
THERMOFOIL DOORS AND
FRAMELESS CONSTRUCTION
MAKE THE GENEVA
A PRACTICAL OPTION.