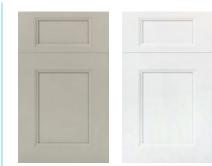

# NEXUS

THIS TRANSITIONAL

DOOR STYLE LENDS A POLISHED

LOOK TO ANY KITCHEN.

THE GALAXY EXUDES A SIMPLE

ELEGANCE AND MODERN FEEL.

### GALAXY

FEATURING RAISED PANELS

AND APPLIED MOLDINGS,

THESE CABINETS CREATE AN

ELEGANT YET INTIMATE FEEL.

RECESSED PANEL DRAWER

FRONTS AND A SMOOTH

GLAZED FINISH EVOKE A