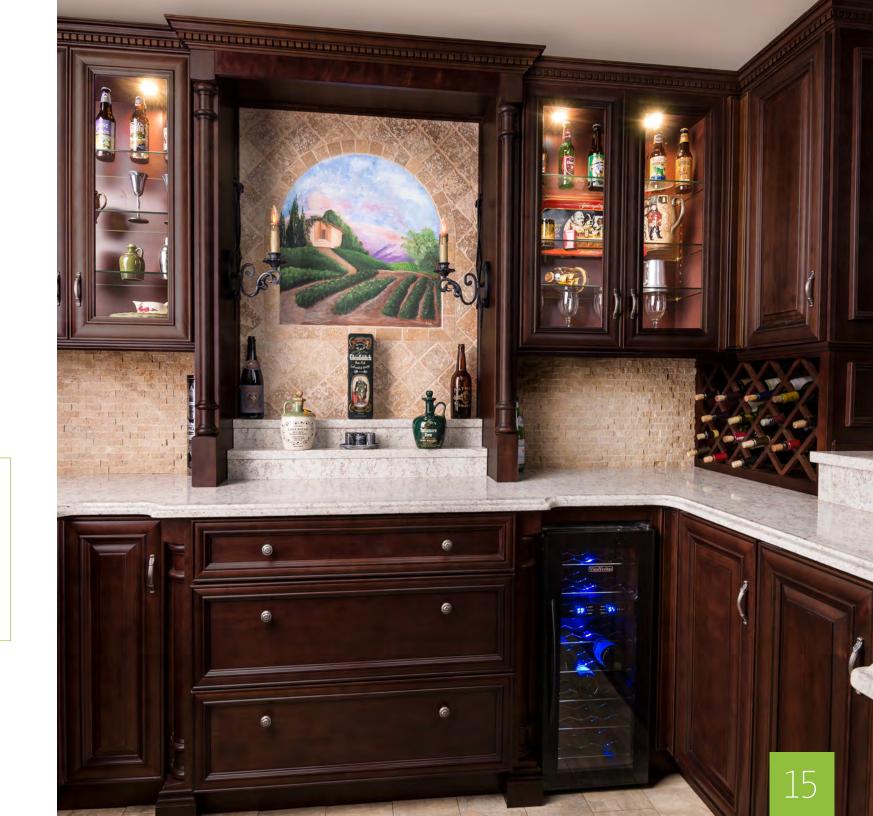

# WELLINGTON

BOLD AND STRIKING,
THE TRADITIONAL ELITE
FEATURES BEAUTIFUL
MITERED RAISED PANEL DOORS
AND MATCHING RECESSED
PANEL DRAWER FRONTS.
THE RICHLY HUED WOOD
BRINGS OUT THE CHARACTER
IN THIS INVITING CABINET.

# ELITE

Merlot — Cinnamon

THE SHAKER'S CLEAN
SILHOUETTES HIGHLIGHT THE
WOOD'S NATURAL BEAUTY.
EACH FINISH LENDS A UNIQUE
ASPECT TO THIS CABINET'S
SIMPLE MODERNITY.