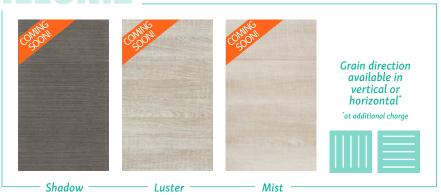

THE ILLUME LINE
IS OUR NEWEST COLLECTION
FEATURING SIMULATED
WOOD CABINETS IN A
CLEAN AND MODERN STYLE.
THIS DESIGN IS A REFLECTION OF
BEAUTY IN THE FORM
OF SIMPLICITY AND
WILL BRIGHTEN ANY KITCHEN.