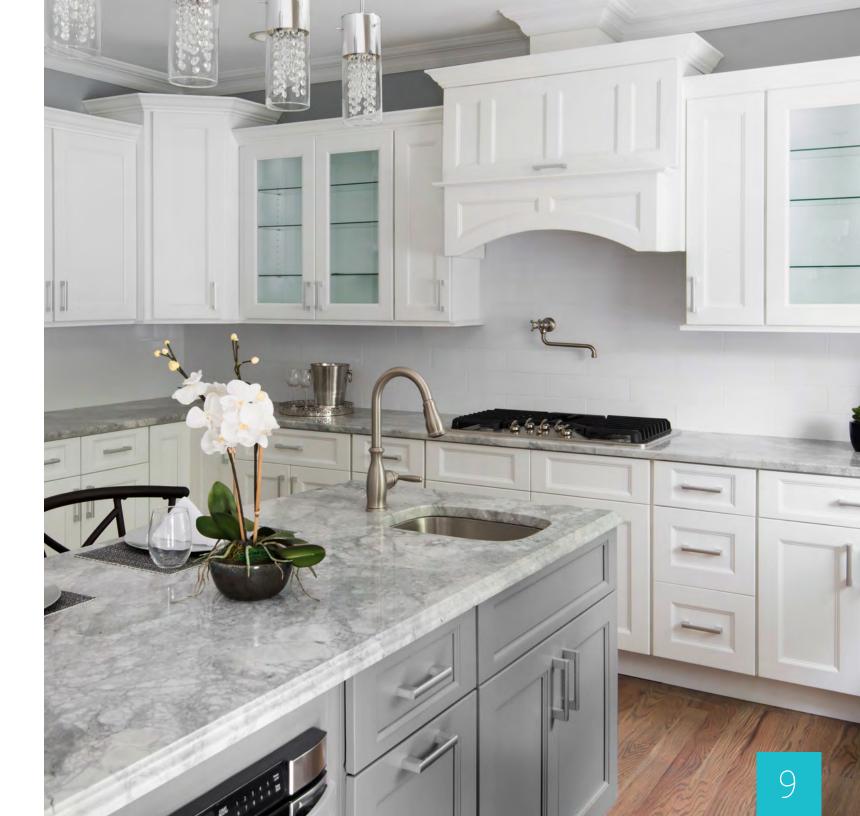

# WELLINGTON

BOLD AND STRIKING,
THE TRADITIONAL ELITE
FEATURES BEAUTIFUL
MITERED RAISED PANEL DOORS
AND MATCHING RECESSED
PANEL DRAWER FRONTS.
THE RICHLY HUED WOOD
BRINGS OUT THE CHARACTER
IN THIS INVITING CABINET.