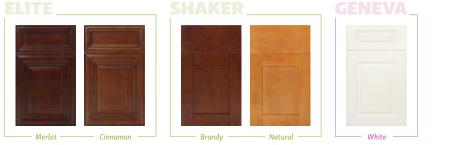

# WELLINGTON

BOLD AND STRIKING,
THE TRADITIONAL ELITE
FEATURES BEAUTIFUL
MITERED RAISED PANEL DOORS
AND MATCHING RECESSED
PANEL DRAWER FRONTS.
THE RICHLY HUED WOOD
BRINGS OUT THE CHARACTER
IN THIS INVITING CABINET.

# ELITE

Merlot — Cinnamon

THE SHAKER'S CLEAN
SILHOUETTES HIGHLIGHT THE
WOOD'S NATURAL BEAUTY.
EACH FINISH LENDS A UNIQUE
ASPECT TO THIS CABINET'S
SIMPLE MODERNITY.

# SHAKER

THE COST-EFFECTIVE

HALLMARK LINE BLENDS TOP

QUALITY WITH HIGH STYLE.

ATTENTION TO DETAIL AND

FINE CRAFTSMANSHIP SET

THIS CABINET APART.

# PRIMA Bianco

NEAT AND CLEAN URBAN
PROFILING DRAW THE EYE
TO THIS ATTRACTIVE YET
AFFORDABLE CABINET.
THERMOFOIL DOORS AND
FRAMELESS CONSTRUCTION
MAKE THE GENEVA
A PRACTICAL OPTION.

# GENEVA

SIX UNIQUE LINES. TWELVE DIFFERENT PROFILES. TWENTY-NINE DOOR STYLES. HUNDREDS OF POSSIBILITIES.

99 CAVEN POINT ROAD • JERSEY CITY, NJ 07305 WWW.FABUWOOD.COM • 201.432.6555