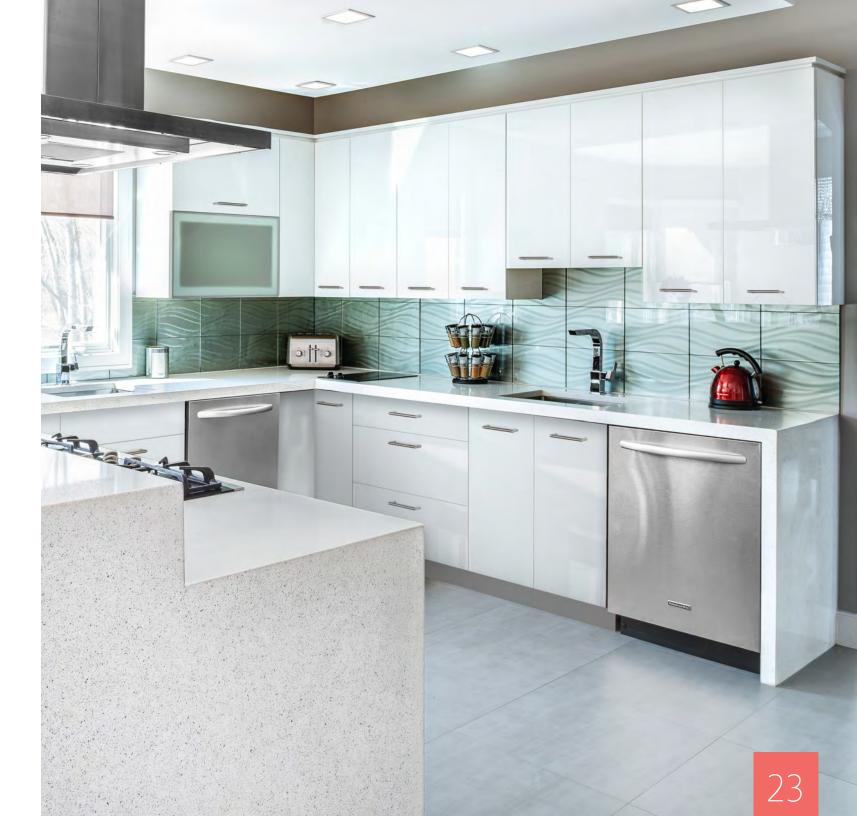

ACTER
IN THIS INVITING CABINET.



# ELITE



Merlot — Cinnamon



THE SHAKER'S CLEAN
SILHOUETTES HIGHLIGHT THE
WOOD'S NATURAL BEAUTY.
EACH FINISH LENDS A UNIQUE
ASPECT TO THIS CABINET'S
SIMPLE MODERNITY.



# SHAKER





THE COST-EFFECTIVE

HALLMARK LINE BLENDS TOP

QUALITY WITH HIGH STYLE.

ATTENTION TO DETAIL AND

FINE CRAFTSMANSHIP SET

THIS CABINET APART.



# HALLMARK





WITH THE LANDMARK CABINET,

AMBIANCE IS EVERYTHING.

SHOWCASING TRADITIONAL

OVERLAY DOORS AND RAISED

PANELS THAT ALLOW THE

WOOD'S INHERENT CHARM TO

SHINE THROUGH, THIS LINE CAN

BE USED FOR BOTH HOMES

AND MULTI-UNIT PROJECTS.



### LANDMARK





ACHIEVE A SLEEK,
STATE-OF-THE-ART LOOK WITH
THIS EUROPEAN STYLE LINE.
THE PRIMA FEATURES
A BEAUTIFUL FRAMELESS
DOOR DESIGN IN A
SNOWY WHITE COLOR.



# PRIMA Bianco



NEAT AND CLEAN URBAN
PROFILING DRAW THE EYE
TO THIS ATTRACTIVE YET
AFFORDABLE CABINET.
THERMOFOIL DOORS AND
FRAMELESS CONSTRUCTION
MAKE THE GENEVA
A PRACTICAL OPTION.



# GENEVA







SIX UNIQUE LINES. TWELVE DIFFERENT PROFILES. TWENTY-NINE DOOR STYLES. HUNDREDS OF POSSIBILITIES.









99 CAVEN POINT ROAD • JERSEY CITY, NJ 07305 WWW.FABUWOOD.COM • 201.432.6555