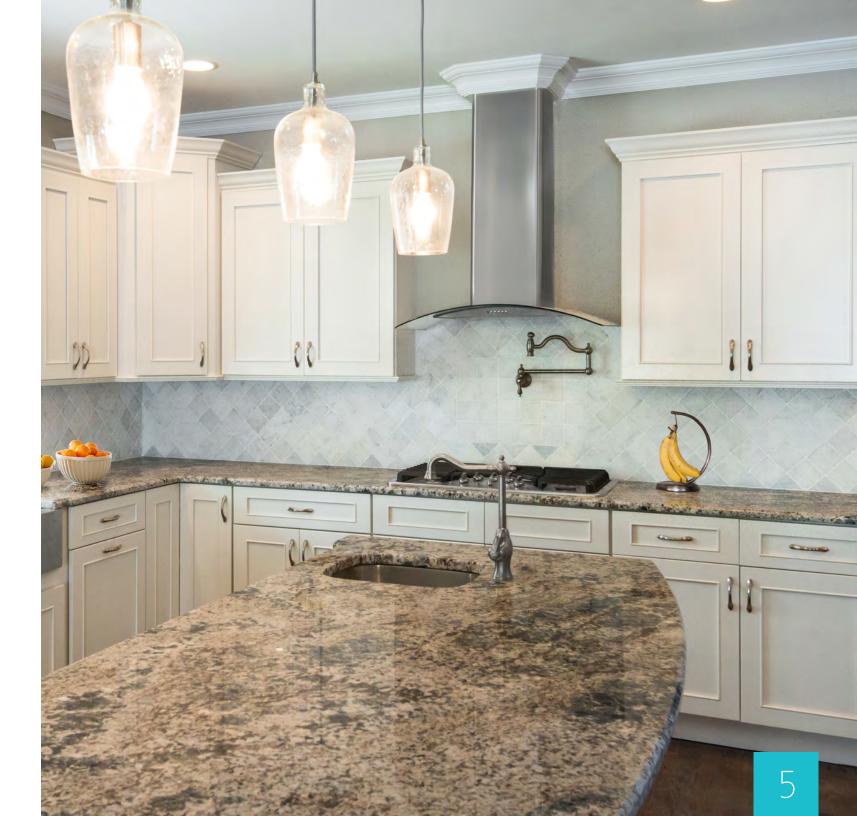

# **VISTA**

THE TRANSITIONAL
FUSION COLLECTION WAS
CREATED TO INSPIRE.
ITS WIDE RAIL MOLDING,
DISTINCTIVE DETAILING AND
CLASSIC PROFILING MAKE THIS
CABINETRY HARD TO OVERLOOK.