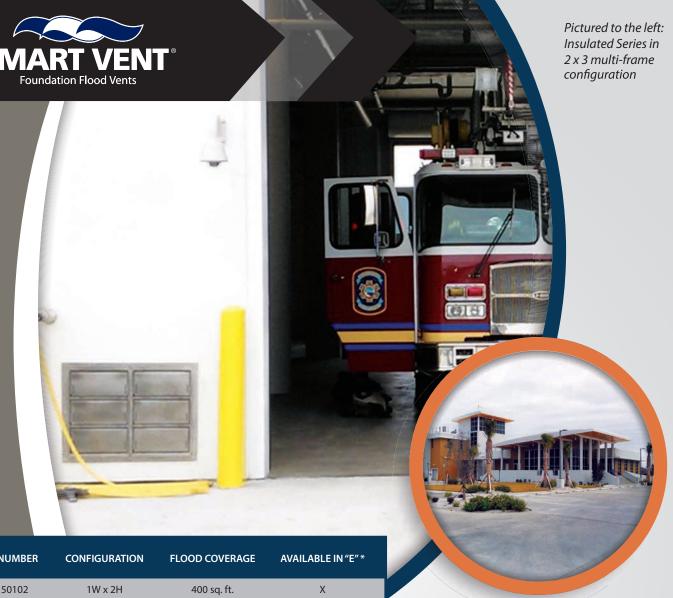

### **MULTI-FRAME CONFIGURATIONS**

**SMART VENT** has a team of engineers and Certified Floodplain Managers on hand to help you with your next commercial project. We offer full CAD capabilities that allow you to implement the multi-frame design easily into your project drawings. We will assist in proper vent placement and help with all phases of the project to assure the flood vent system is installed correctly and meets your specifications.

#### **MODEL NUMBER** 1540-150102 1540-150103 1W x 3H 600 sq. ft. Χ 1540-150201 2W x 1H 400 sq. ft. Χ 1540-150202 2W x 2H 800 sq. ft. Χ 1540-150203 2W x 3H 1200 sq. ft. 1540-150301 3W x 1H 600 sq. ft. Χ 1540-150302 3W x 2H 1200 sq. ft. Χ 1540-150303 3W x 3H 1800 sq. ft. 1540-150401 4W x 1H 800 sq. ft. 1540-150402 4W x 2H 1600 sq. ft. 1540-150403 4W x 3H 2400 sq. ft. 1540-150501 5W x 1H 1000 sq. ft. 1540-150502 5W x 2H 2000 sq. ft. 1540-150503 5W x 3H 3000 sq. ft. 1540-150601 6W x 1H 1200 sq. ft. 1540-150602 6W x 2H 2400 sq. ft. 1540-150603 6W x 3H 3600 sq. ft.